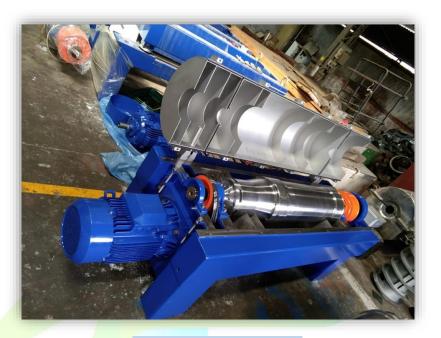

### **VSEL CENTRIFUGE**

- Basket Centrifuge
- Pusher Centrifuge
- Decanter Centrifuge
- Tubular Bowl Centrifuges

**Basket Centrifuge** 

**Pusher Centrifuge** 

**Decanter Centrifuge** 

**Tubular Bowl Centrifuge** 