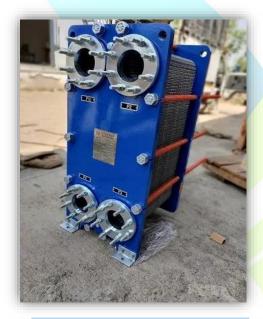

### **VSEL HEAT EXCHANGERS**

- Shell & Tube Heat Exchangers
- Air Preheater
- U- Tube Bundle
- Plate Type Heat Exchanger
- Double Pipe Heat Exchanger

**Plate Type Heat Exchanger** 

**Double Pipe Heat Exchanger** 

**Shell and Tube Heat Exchanger** 

**Air Preheater** 

**U-Tube Bundle** 

MOC – SS304, CS, MS, SS316 Alloys – Titanium, Aluminum, Copper