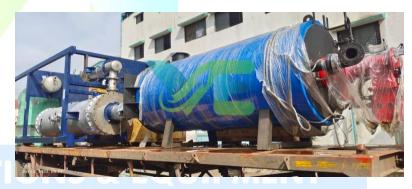

### **VSEL HEAT EXCHANGERS**

- Shell & Tube Heat Exchangers
- Air Preheater
- U- Tube Bundle
- Plate Type Heat Exchanger
- Double Pipe Heat Exchanger

**Plate Type Heat Exchanger** 

**Double Pipe Heat Exchanger** 

**Shell and Tube Heat Exchanger** 

**Air Preheater** 

**U-Tube Bundle** 

MOC – SS304, CS, MS, SS316 Alloys – Titanium, Aluminum, Copper