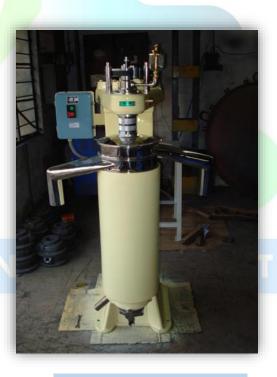

### **VSEL CENTRIFUGE**

- Basket Centrifuge
- Pusher Centrifuge
- Decanter Centrifuge
- Tubular Bowl Centrifuges

**Basket Centrifuge** 

**Pusher Centrifuge** 

**Decanter Centrifuge** 

**Tubular Bowl Centrifuge** 