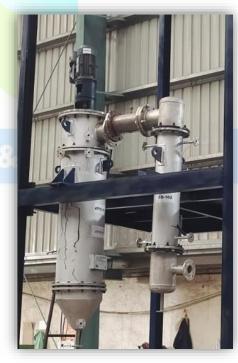

### **VSEL EVAPORATION**

- Falling Film Evaporator
- Rising Film Evaporator
- Agitated Thin Film Evaporator (ATFE)
- Short Path Distillation Unit
- Multi Effect Evaporator
- Gas Fired Waste Water Evaporator

**Short Path Distillation Column** 

**Multiple Effect Evaporator** 

**Gas Fired Wastewater Evaporator** 

**Rising Film Evaporator** 

**Falling Film Evaporator** 

**Agitated Thin Film Evaporator** 