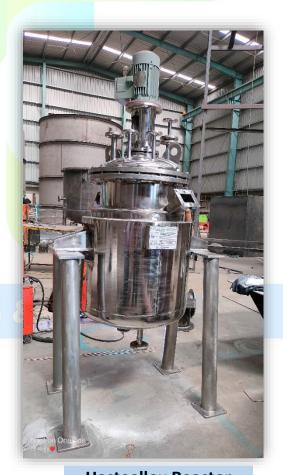

### **VSEL REACTORS**

- Jacketed Reactor
- Limpet Coli Reactor
- Continuous Stirrer Tank Reactor
- Hastealloy Reactor

**Jacketed Reactor** 

**Limpet Coil Reactor** 

**Continuous Stirrer Tank Reactor** 

**Hastealloy Reactor** 