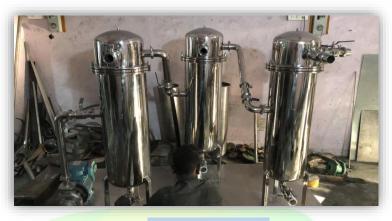

## **VSEL FILTRATION**

- Candle Filter
- Cartridge Filter
- Sparkler Filter
- Nutsche Filter
- Leaf Filter
- Agitated Nutsche Filter
- Rotary Vacuum Drum Filter

**Agitated Nutsche Filter** 

**Rotary vacuum dryer filter** 

**Candle Filter** 

**Cartridge Filter** 

**Leaf Filter** 

**Sparkler Filter** 