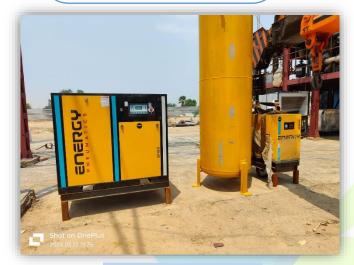

**Baby Boiler** 

- Air Compressor
- Nitrogen Plant
- Vacuum System
- Centrifugal Pump
- Chimney

**Nitrogen Plant** 

**Vacuum System** 

**Centrifugal Pump** 

Chimney