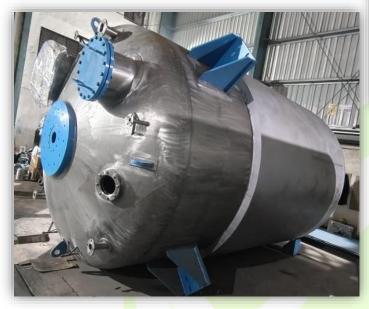

### **VSEL REACTORS**

- Jacketed Reactor
- Limpet Coli Reactor
- Continuous Stirrer Tank Reactor
- Hastealloy Reactor

**Jacketed Reactor** 

**Limpet Coil Reactor** 

**Continuous Stirrer Tank Reactor** 

**Hastealloy Reactor** 