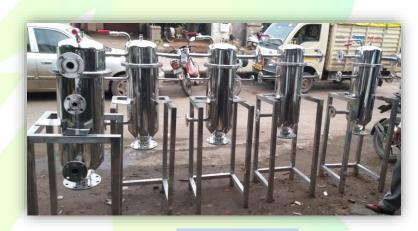

## **VSEL FILTRATION**

- Candle Filter
- Cartridge Filter
- Sparkler Filter
- Nutsche Filter
- Leaf Filter
- Agitated Nutsche Filter
- Rotary Vacuum Drum Filter

**Agitated Nutsche Filter** 

**Rotary vacuum dryer filter** 

**Candle Filter** 

**Cartridge Filter** 

**Leaf Filter** 

**Sparkler Filter** 