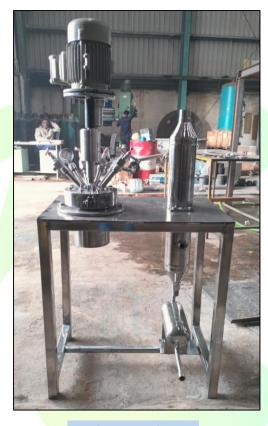

### **VSEL AGITATOR**

- Anchor Agitator
- Turbine Agitator
- Hydrofoil Agitator
- High Speed Disperser

**Hydrofoil Agitator** 

**Anchor Type Agitator** 

**High Speed Disperser** 

**Turbine Agitator** 

MOC – SS304, CS, MS, SS316 Alloys – Titanium, Aluminum, Copper