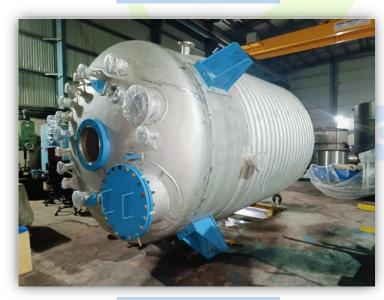

### **VSEL REACTORS**

- Jacketed Reactor
- Limpet Coli Reactor
- Continuous Stirrer Tank Reactor
- Hastealloy Reactor

**Jacketed Reactor** 

**Limpet Coil Reactor** 

**Continuous Stirrer Tank Reactor** 

**Hastealloy Reactor** 