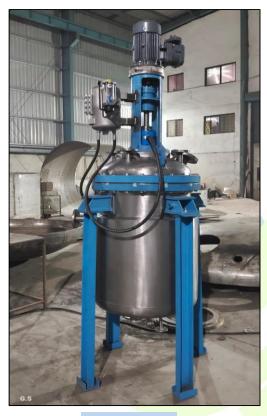

### **VSEL REACTORS**

- Jacketed Reactor
- Limpet Coli Reactor
- Continuous Stirrer Tank Reactor
- Hastealloy Reactor

**Jacketed Reactor** 

**Limpet Coil Reactor** 

**Continuous Stirrer Tank Reactor** 

**Hastealloy Reactor** 