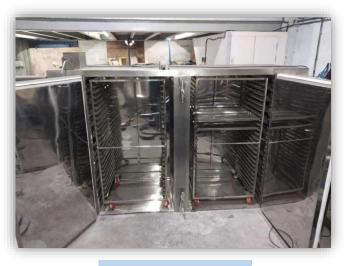

### **VSEL DRYERS**

- Vacuum Tray Dryer
- Steam Tray dryer
- Agitated Thin Film Dryer
- Agitated Nutsche Dryer
- Spray Dryer
- Rotary Vacuum Dryer

**Spray Dryer** 

**Rotary Vacuum Dryer** 

**Vacuum Tray Dryer** 

**Steam Tray Dryer** 

**Agitated Thin Film Dryer** 