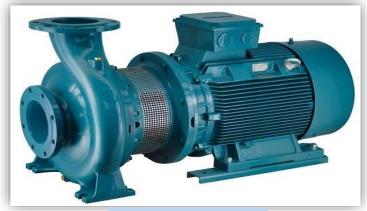

**Baby Boiler** 

- Air Compressor
- Nitrogen Plant
- Vacuum System
- Centrifugal Pump
- Chimney

**Nitrogen Plant** 

**Vacuum System** 

**Centrifugal Pump** 

Chimney