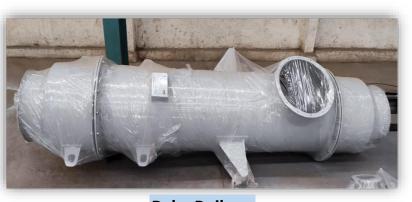

### **VSEL HEAT EXCHANGERS**

- Shell & Tube Heat Exchangers
- Air Preheater
- U- Tube Bundle
- Plate Type Heat Exchanger
- Double Pipe Heat Exchanger

**Plate Type Heat Exchanger** 

**Double Pipe Heat Exchanger** 

**Shell and Tube Heat Exchanger** 

**Air Preheater** 

**U-Tube Bundle** 

MOC – SS304, CS, MS, SS316 Alloys – Titanium, Aluminum, Copper