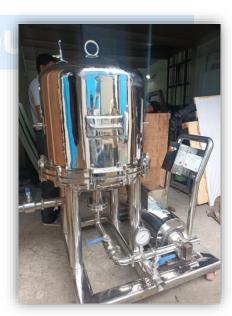

## **VSEL FILTRATION**

- Candle Filter
- Cartridge Filter
- Sparkler Filter
- Nutsche Filter
- Leaf Filter
- Agitated Nutsche Filter
- Rotary Vacuum Drum Filter

**Agitated Nutsche Filter** 

**Rotary vacuum dryer filter** 

**Candle Filter** 

**Cartridge Filter** 

**Leaf Filter** 

**Sparkler Filter** 