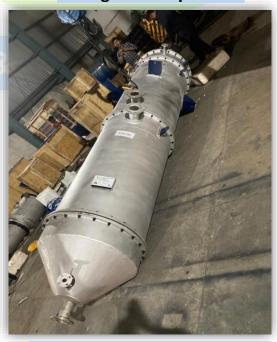

### **VSEL HEAT EXCHANGERS**

- Shell & Tube Heat Exchangers
- Air Preheater
- U- Tube Bundle
- Plate Type Heat Exchanger
- Double Pipe Heat Exchanger

**Plate Type Heat Exchanger** 

**Double Pipe Heat Exchanger** 

**Shell and Tube Heat Exchanger** 

**Air Preheater** 

**U-Tube Bundle** 

MOC – SS304, CS, MS, SS316 Alloys – Titanium, Aluminum, Copper