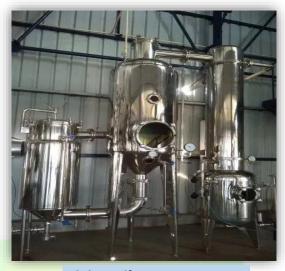

### **VSEL EVAPORATION**

- Falling Film Evaporator
- Rising Film Evaporator
- Agitated Thin Film Evaporator (ATFE)
- Short Path Distillation Unit
- Multi Effect Evaporator
- Gas Fired Waste Water Evaporator

**Short Path Distillation Column** 

**Multiple Effect Evaporator** 

**Gas Fired Wastewater Evaporator** 

**Rising Film Evaporator** 

**Falling Film Evaporator** 

**Agitated Thin Film Evaporator** 