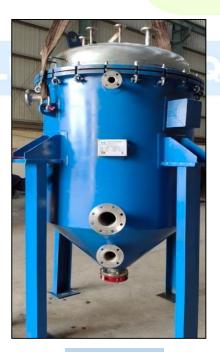

## **VSEL FILTRATION**

- Candle Filter
- Cartridge Filter
- Sparkler Filter
- Nutsche Filter
- Leaf Filter
- Agitated Nutsche Filter
- Rotary Vacuum Drum Filter

**Agitated Nutsche Filter** 

**Rotary vacuum dryer filter** 

**Candle Filter** 

**Cartridge Filter** 

**Leaf Filter** 

**Sparkler Filter** 