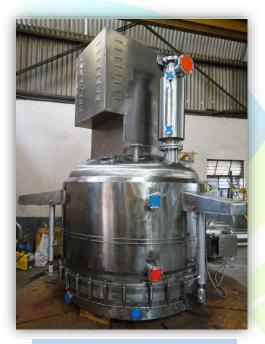

### **VSEL REACTORS**

- Jacketed Reactor
- Limpet Coli Reactor
- Continuous Stirrer Tank Reactor
- Hastealloy Reactor

**Jacketed Reactor** 

**Limpet Coil Reactor** 

**Continuous Stirrer Tank Reactor** 

**Hastealloy Reactor** 