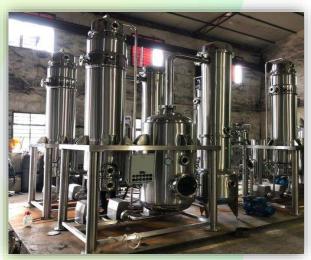

### **VSEL EVAPORATION**

- Falling Film Evaporator
- Rising Film Evaporator
- Agitated Thin Film Evaporator (ATFE)
- Short Path Distillation Unit
- Multi Effect Evaporator
- Gas Fired Waste Water Evaporator

**Short Path Distillation Column** 

**Multiple Effect Evaporator** 

**Gas Fired Wastewater Evaporator** 

**Rising Film Evaporator** 

**Falling Film Evaporator** 

**Agitated Thin Film Evaporator** 