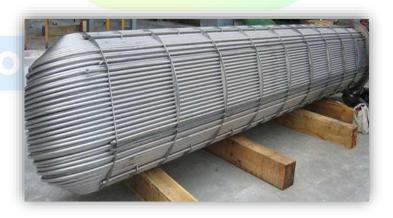

### **VSEL HEAT EXCHANGERS**

- Shell & Tube Heat Exchangers
- Air Preheater
- U- Tube Bundle
- Plate Type Heat Exchanger
- Double Pipe Heat Exchanger

**Plate Type Heat Exchanger** 

**Double Pipe Heat Exchanger** 

**Shell and Tube Heat Exchanger** 

**Air Preheater** 

**U-Tube Bundle** 

MOC – SS304, CS, MS, SS316 Alloys – Titanium, Aluminum, Copper