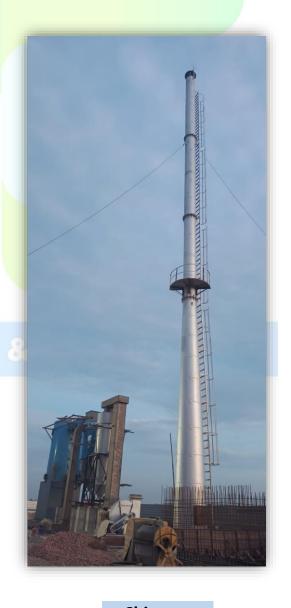

**Baby Boiler** 

- Air Compressor
- Nitrogen Plant
- Vacuum System
- Centrifugal Pump
- Chimney

**Nitrogen Plant** 

**Vacuum System** 

**Centrifugal Pump** 

Chimney