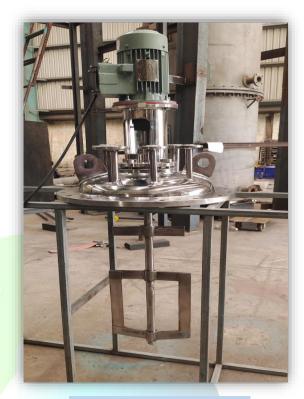

### **VSEL AGITATOR**

- Anchor Agitator
- Turbine Agitator
- Hydrofoil Agitator
- High Speed Disperser

**Hydrofoil Agitator** 

**Anchor Type Agitator** 

**High Speed Disperser** 

**Turbine Agitator** 

MOC – SS304, CS, MS, SS316 Alloys – Titanium, Aluminum, Copper