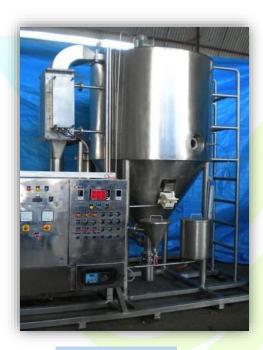

### **VSEL DRYERS**

- Vacuum Tray Dryer
- Steam Tray dryer
- Agitated Thin Film Dryer
- Agitated Nutsche Dryer
- Spray Dryer
- Rotary Vacuum Dryer

**Spray Dryer** 

**Rotary Vacuum Dryer** 

**Vacuum Tray Dryer** 