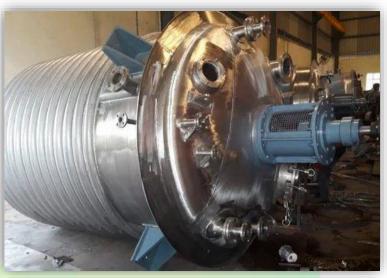

### **VSEL REACTORS**

- Jacketed Reactor
- Limpet Coli Reactor
- Continuous Stirrer Tank Reactor
- Hastealloy Reactor

**Jacketed Reactor** 

**Limpet Coil Reactor** 

**Continuous Stirrer Tank Reactor** 

**Hastealloy Reactor** 