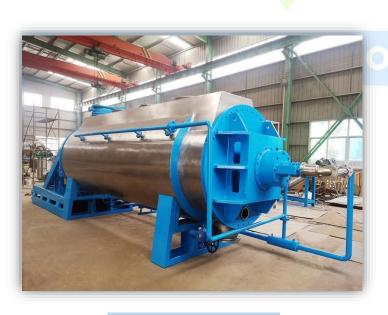

### **VSEL HEAT EXCHANGERS**

- Shell & Tube Heat Exchangers
- Air Preheater
- U- Tube Bundle
- Plate Type Heat Exchanger
- Double Pipe Heat Exchanger

**Plate Type Heat Exchanger** 

**Double Pipe Heat Exchanger** 

**Shell and Tube Heat Exchanger** 

**Air Preheater** 

**U-Tube Bundle** 

MOC – SS304, CS, MS, SS316 Alloys – Titanium, Aluminum, Copper