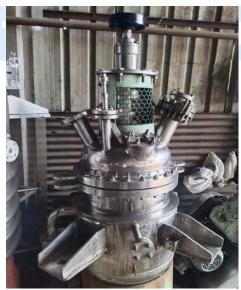

### **VSEL REACTORS**

- Jacketed Reactor
- Limpet Coli Reactor
- Continuous Stirrer Tank Reactor
- Hastealloy Reactor

**Jacketed Reactor** 

**Limpet Coil Reactor** 

**Continuous Stirrer Tank Reactor** 

**Hastealloy Reactor** 