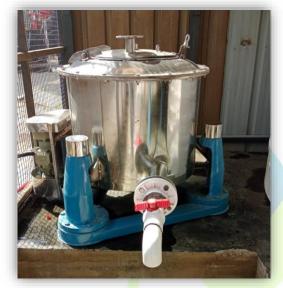

### **VSEL CENTRIFUGE**

- Basket Centrifuge
- Pusher Centrifuge
- Decanter Centrifuge
- Tubular Bowl Centrifuges

**Basket Centrifuge** 

**Pusher Centrifuge** 

**Decanter Centrifuge** 

**Tubular Bowl Centrifuge** 