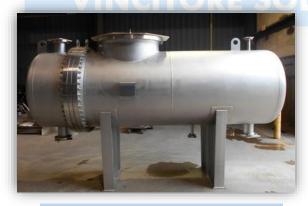

### **VSEL HEAT EXCHANGERS**

- Shell & Tube Heat Exchangers
- Air Preheater
- U- Tube Bundle
- Plate Type Heat Exchanger
- Double Pipe Heat Exchanger

**Plate Type Heat Exchanger** 

**Double Pipe Heat Exchanger** 

**Shell and Tube Heat Exchanger** 

**Air Preheater** 

**U-Tube Bundle** 

MOC – SS304, CS, MS, SS316 Alloys – Titanium, Aluminum, Copper